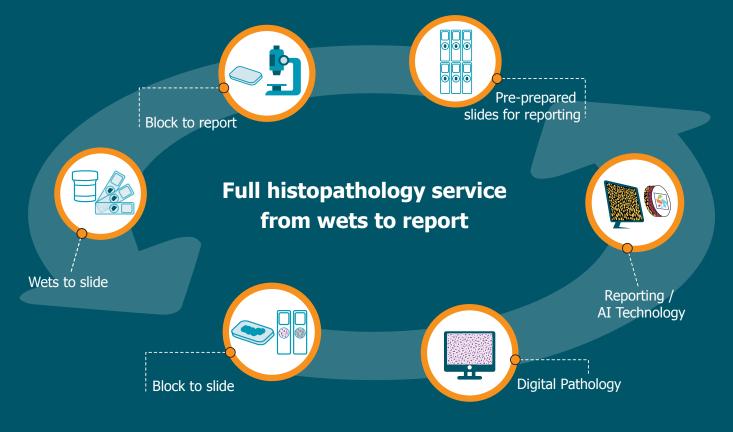

## Source LDPath working with Cork Coroners

A leading cellular pathology service delivering comprehensive end-to-end histopathology solutions, including digital pathology. A leading cellular pathology service delivering comprehensive end-to-end histopathology solutions, including digital pathology.

Partnership between Cork Coroners and Source LDPath Wets-to-Slide Service

- 1. Cork Coroners select the tissue for processing and send cassette sized pieces to Source LDPath laboratory.
- 2. Upon receipt, the cases are booked in individually, handled by Biomedical Scientists in dissection and sent for tissue processing.
- 3. Embedding, microtomy, staining and quality control all occurs the day after processing.
- 4. Regular meetings between Source LDPath customer support and the Coroners team ensure good communication and facilitate smooth working relationships.
- 5. All slides and blocks are returned to the customer for interpretation
- 6. Further testing (e.g. IHC, FISH, Lynch Syndrome, Molecular testing) also available if required.