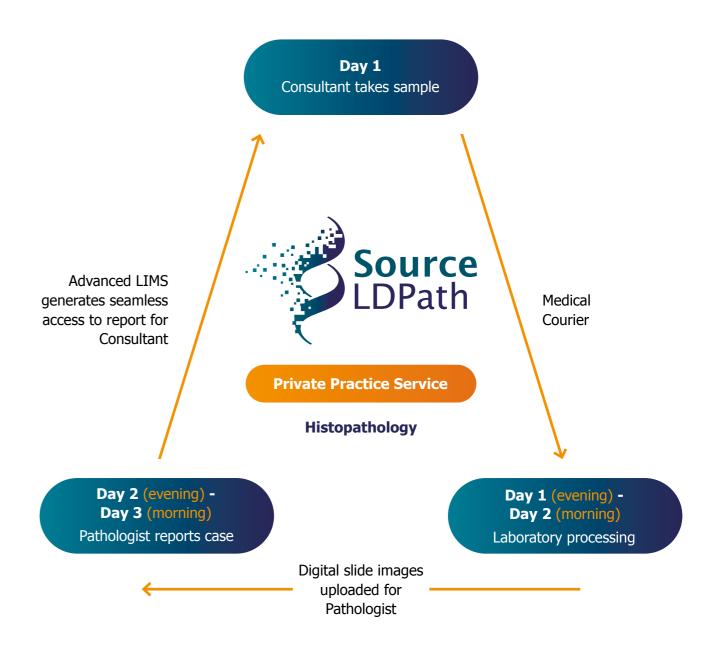

# **Complete Management of your Private Practice**

Source LDPath offers fast, seamless and integrated processing between the clinician and the pathologist.

#### **Advanced LIMS integration**

Easy integration of Source LDPaths advanced LIMS for clinical staff, consultants and secretaries, built by pathologists, for pathologists. Each user can maximise connectivity by accessing cases and view and download reports from their unique profile. An opt-in system can be enabled for users to receive notifications via e-mail for cases booked in, reported or requiring additional laboratory work.

#### **Medical courier for seamless sample transportation**

Our medical courier network ensures the safe and reliable transportation of patient samples directly to our laboratories. This service is included within the flat fee at the time of procedure.